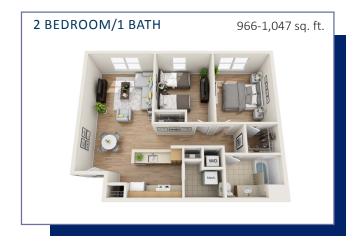

### **NEW, BEAUTIFUL & AFFORDABLE UNITS IN MIDDLETOWN TOWNSHIP!**

The Place at Middletown Walk features one-, two-, and threebedroom apartment homes. The Place at Middletown Walk offers it all – a great location, a fabulous community and an unbeatable value that makes it all affordable.

- ENERGY STAR® Certified **Apartments**
- High Efficiency Central Heating & Air Conditioning
- · Luxury Vinyl Flooring and Ceramic Tiled Baths
- · Dishwasher, Refrigerator, and Range
- Washer & Dryer Hookups

\$1,153-\$1,941!\*

**RENTS FROM** 

- Classically Designed **Building Exteriors**
- Beautifully Appointed **Community Room**
- 24hr Emergency Maintenance
- 100% Smoke Free Community

# 1 BEDROOM/1 BATH 709 sq. ft.



## MAXIMUM ANNUAL HOUSEHOLD INCOME\*

FOR INCOME ELIGIBLE RESIDENTS. INCOME RESTRICTIONS APPLY.

#### 50% AMI:

1 Person Household \$45,750 4 Person Household \$65,300 2 Person Household \$52,250 5 Person Household \$70,550 3 Person Household \$58,800 6 Person Household \$75,750

#### 60% AMI:

1 Person Household \$54,900 4 Person Household \$78,360 5 Person Household \$84,660 2 Person Household \$62,700 3 Person Household \$70,560 6 Person Household \$90,900

(\*) Income limits and rent are subject to change.

#### 1000 Self Court, Middletown Township, NJ 07748

(For GPS Coordinates: 40.39108192963673, -74.09502605771951)

(609) 298-2229 | www.ciscommunities.com/theplaceatmiddletownwalk







3 BEDROOM/2 BATH







1,205 sq. ft.