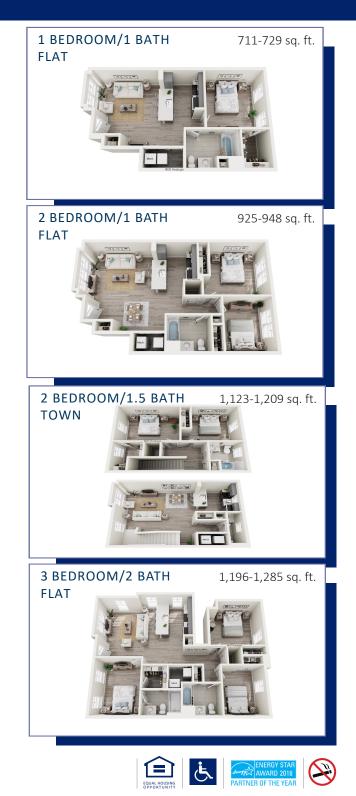

## **NEW, BEAUTIFUL & AFFORDABLE UNITS IN HADDONFIELD!**

The Place at Haddonfield features one-, two-, and threebedroom apartment homes. The Place at Haddonfield offers it all - a great location, a fabulous community and an unbeatable value that makes it all affordable.

- ENERGY STAR<sup>®</sup> Certified Apartments
- Classically Designed **Building Exteriors**
- High Efficiency Central Heating & Air Conditioning
- Dishwasher, Refrigerator, and Range
- Washer & Dryer Hookups
- Flat and Town Units with Private Entrance
- 24hr Emergency Maintenance
- 100% Smoke Free Community